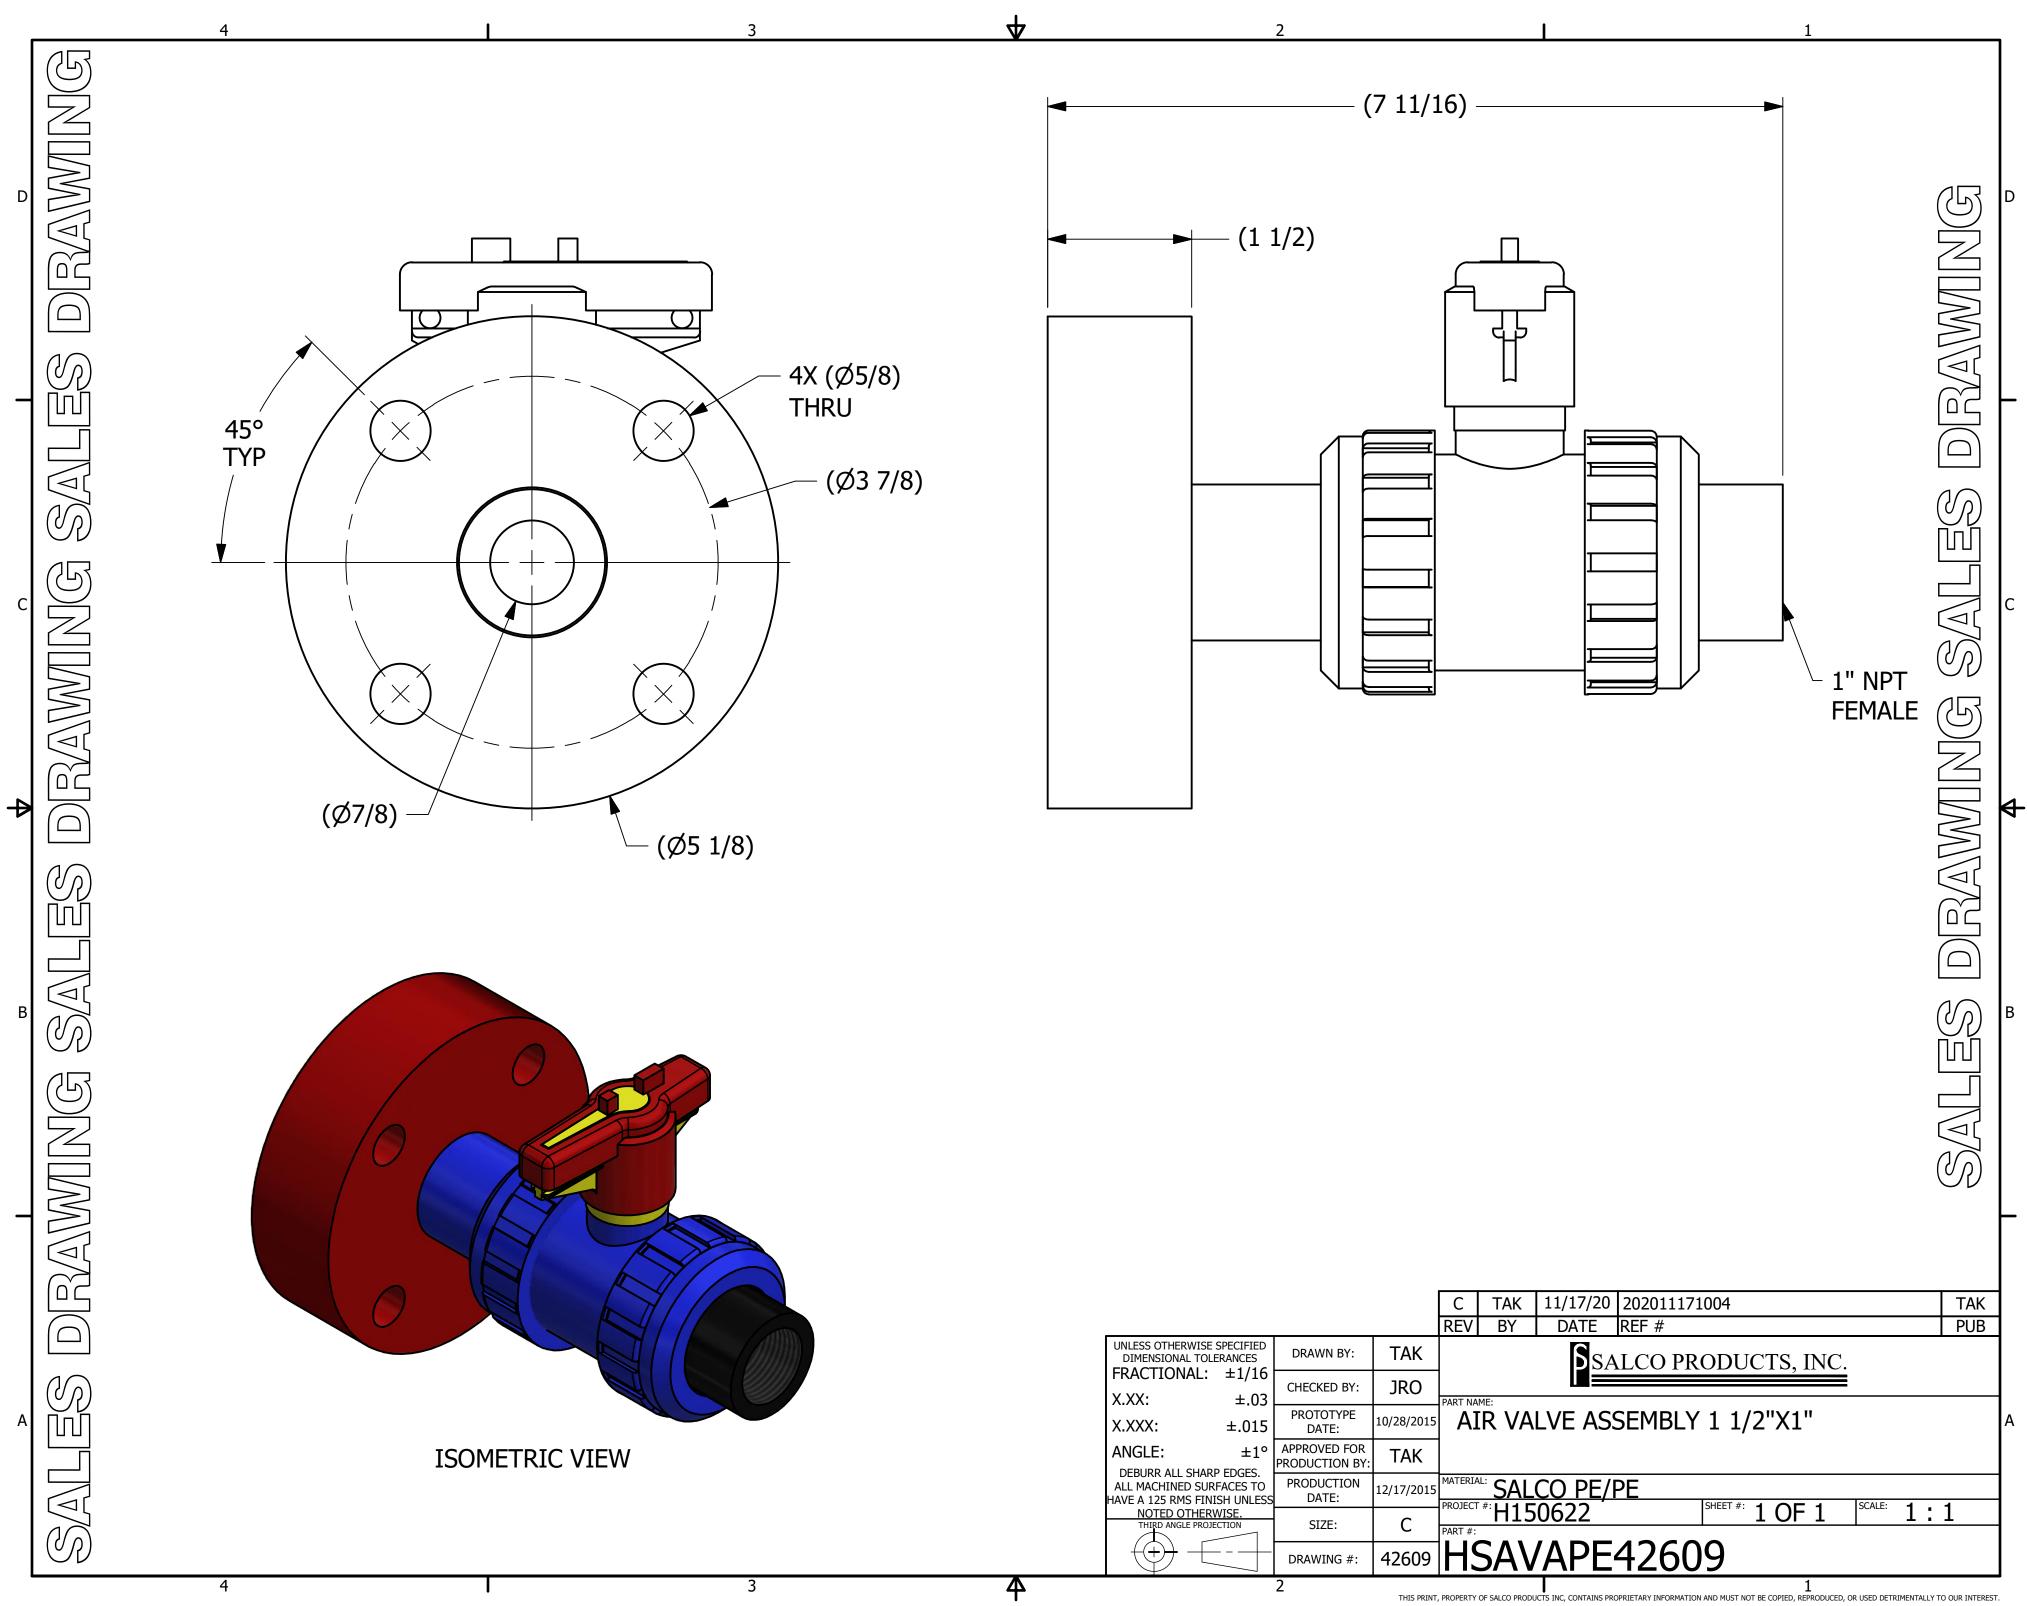

|                       |                                |            | C                    | TAK                          | 11/17/20   | 202011171   | 1004       |             |        |    | Т/ | AK |  |
|-----------------------|--------------------------------|------------|----------------------|------------------------------|------------|-------------|------------|-------------|--------|----|----|----|--|
|                       |                                |            | REV                  | BY                           | DATE       | REF #       |            |             |        |    | Pl | JB |  |
| OTHERWISE SPECIFIED   | DRAWN BY:                      | TAK        | SALCO PRODUCTS, INC. |                              |            |             |            |             |        |    |    |    |  |
| TIONAL: ±1/16<br>±.03 | CHECKED BY:                    | JRO        | PART NAM             | 1E:                          |            |             |            | ,           |        |    |    |    |  |
| <: ±.015              | PROTOTYPE<br>DATE:             | 10/28/2015 |                      | AIR VALVE ASSEMBLY 1 1/2"X1" |            |             |            |             |        |    |    |    |  |
| E: ±1°                | APPROVED FOR<br>PRODUCTION BY: | TAK        |                      |                              |            |             |            |             |        |    |    |    |  |
| CHINED SURFACES TO    | PRODUCTION<br>DATE:            | 12/17/2015 |                      | SAL                          | CO PE/I    | PE          | SHEET #: - |             | SCALE: |    |    |    |  |
| TED OTHERWISE.        | SIZE:                          | С          | PART #:              | * H15                        | 0622       |             | SHEET #.   | <u>OF 1</u> | SCALE. | 1: | 1  |    |  |
|                       | DRAWING #:                     | 42609      | HS                   | <u>5AV</u>                   | <u>APE</u> | <u>4260</u> | 9          |             |        |    |    |    |  |
|                       | 2                              |            |                      |                              |            |             |            | 1           |        |    |    |    |  |